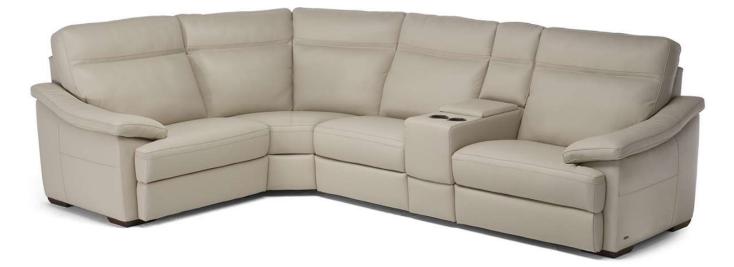

### NATUZZI EDITIONS

## Pazienza C012



Vers. 064



Vers. 272+291+049



#### 2012 Natuzzi S.p.A. - All rights reserved. The trademark, logos and designs are property of Natuzzi S.p.A. Any unauthorized reproduction, poving, disclosure, modification or use (in any way) is strictly forbidden.

272+291+076+291X2+049

736 SE.N50+291+076+291+291+189



(272+291+049)

### COMPOSITION EXAMPLES

N50+291+076+N38+N52



# NATUZZI EDITIONS

104cm / 41" 48cm / 19"

064

234cm / 92"

064

104cm / 41"

009

105cm / 41"

**SCHEMATICS** 

104cm / 41"

# Pazienza C012

005

176cm / 69"

005

/ 41"

105cm /

222cm / 87"

009

104cm / 41"

105cm / 41"