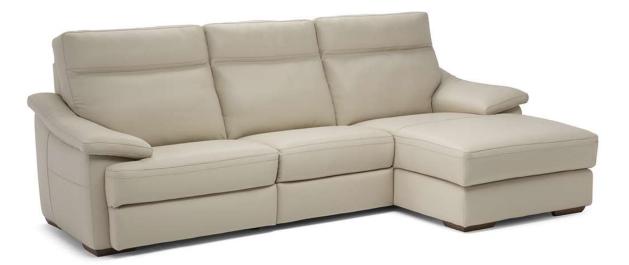

### NATUZZI EDITIONS

## Pazienza C012



Vers. 064



Vers. 272+291+049



#### 2012 Natuzzi S.p.A. - All rights reserved. The trademark, logos and designs are property of Natuzzi S.p.A. Any unauthorized reproduction, poving, disclosure, modification or use (in any way) is strictly forbidden.

272+291+076+291X2+049

736 SE.N50+291+076+291+291+189



(272+291+049)

### COMPOSITION EXAMPLES

N50+291+076+N38+N52



# NATUZZI EDITIONS

104cm / 41" 48cm / 19"

064

234cm / 92"

064

104cm / 41"

009

105cm / 41"

**SCHEMATICS** 

104cm / 41"

# Pazienza C012

005

176cm / 69"

005

/ 41"

105cm /

222cm / 87"

009

104cm / 41"

105cm / 41"