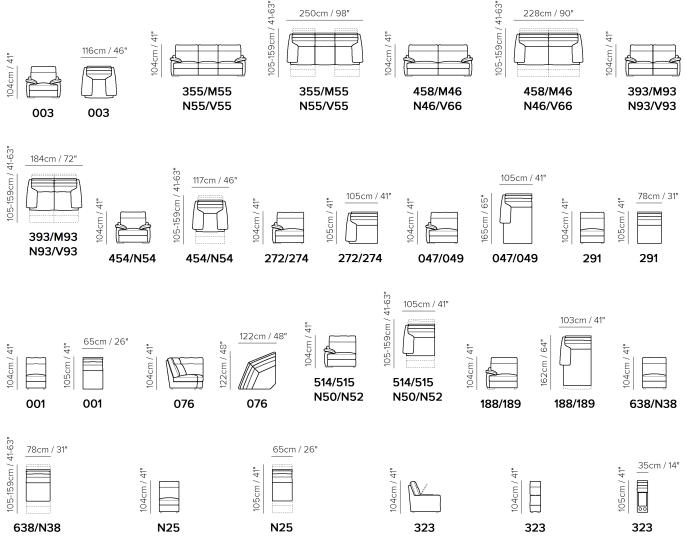

### NATUZZI EDITIONS

## Pazienza C012



Vers. 064



Vers. 272+291+049



#### 2012 Natuzzi S.p.A. - All rights reserved. The trademark, logos and designs are property of Natuzzi S.p.A. Any unauthorized reproduction, poving, disclosure, modification or use (in any way) is strictly forbidden.

272+291+076+291X2+049

736 SE.N50+291+076+291+291+189



(272+291+049)

### COMPOSITION EXAMPLES

N50+291+076+N38+N52



# NATUZZI EDITIONS

104cm / 41" 48cm / 19"

064

234cm / 92"

064

104cm / 41"

009

105cm / 41"

**SCHEMATICS** 

104cm / 41"

# Pazienza C012

005

176cm / 69"

005

/ 41"

105cm /

222cm / 87"

009

104cm / 41"

105cm / 41"