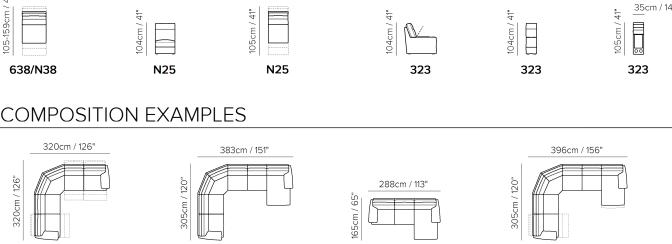

### COMPOSITION EXAMPLES

N50+291+076+N38+N52

# NATUZZI EDITIONS

104cm / 41" 48cm / 19"

064

234cm / 92"

064

104cm / 41"

009

105cm / 41"

**SCHEMATICS** 

104cm / 41"

# Pazienza C012

005

176cm / 69"

005

/ 41"

105cm /

222cm / 87"

009

104cm / 41"

105cm / 41"