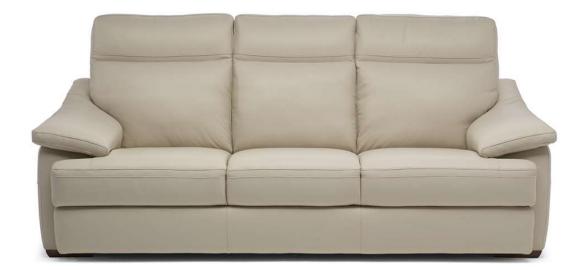

### NATUZZI EDITIONS

## Pazienza C012



Vers. 064



Vers. 272+291+049



#### 2012 Natuzzi S.p.A. - All rights reserved. The trademark, logos and designs are property of Natuzzi S.p.A. Any unauthorized reproduction, poving, disclosure, modification or use (in any way) is strictly forbidden.

272+291+076+291X2+049

736 SE.N50+291+076+291+291+189



(272+291+049)

### COMPOSITION EXAMPLES

N50+291+076+N38+N52



# NATUZZI EDITIONS

104cm / 41" 48cm / 19"

064

234cm / 92"

064

104cm / 41"

009

105cm / 41"

**SCHEMATICS** 

104cm / 41"

# Pazienza C012

005

176cm / 69"

005

/ 41"

105cm /

222cm / 87"

009

104cm / 41"

105cm / 41"